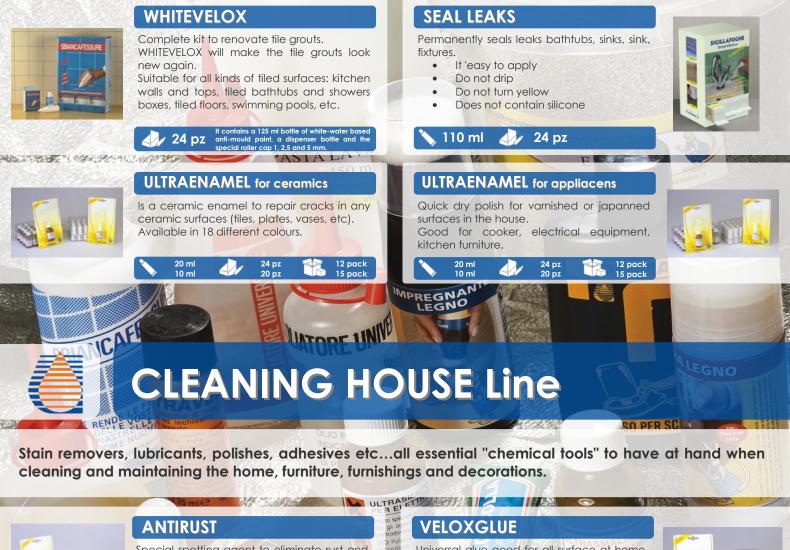

### NAT TRANSPORTATION OF THE ACCOUNTS OF THE TAKEN

Available in coarse and fine grain.

**BATH and KITCHEN Line** 

They are products that resolve minor problems encountered on bathroom and kitchen surfaces, tiled surfaces, walls, enamelled surfaces etc.

Ultravelox's chemical products are compounds that help to resolve everyday problems in the home.

They are products used to clean, maintain and repair objects in the home and are vital for all DIY fanatics.

The quality of Ultravelox's products is as high as that used by professionals and hence guarantees reliable and satisfying results. They are easy, ready to use products which comply with all European Directive requirements concerning labelling and toxicity levels, they can be used by anyone following the technical and applicative instructions provided on the pack. BATH and KITCHEN Line CLEANING HOUSE Line NOSLIP Line