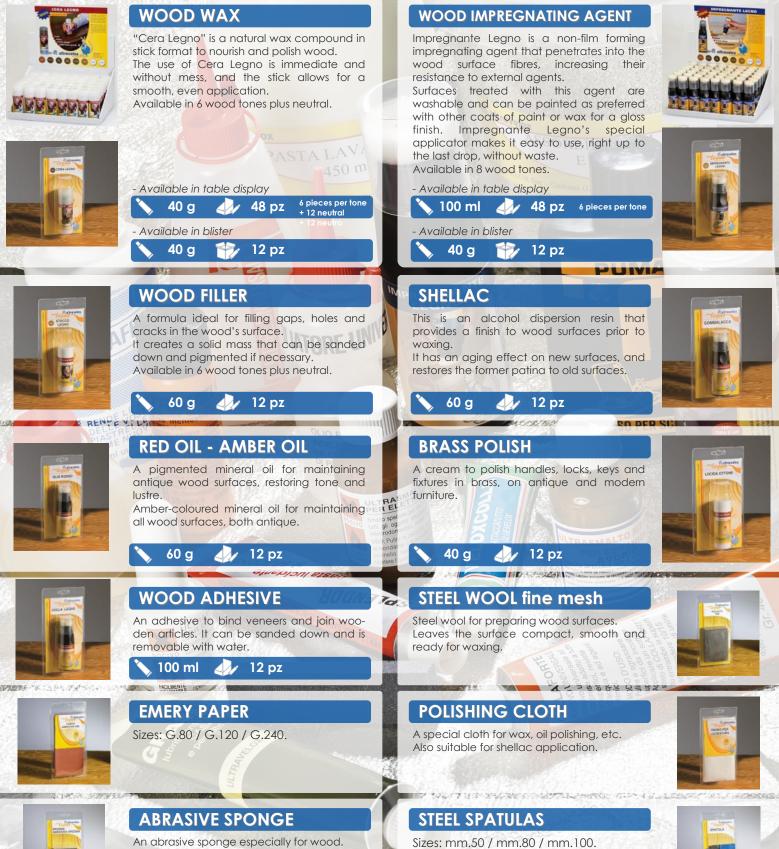

# **WOOD** Line

### Markon Standard (Markon Charles Contraction)

It is a line of products developed for the DIY restoration and maintenance of antique furniture and wooden surfaces in general.

States States