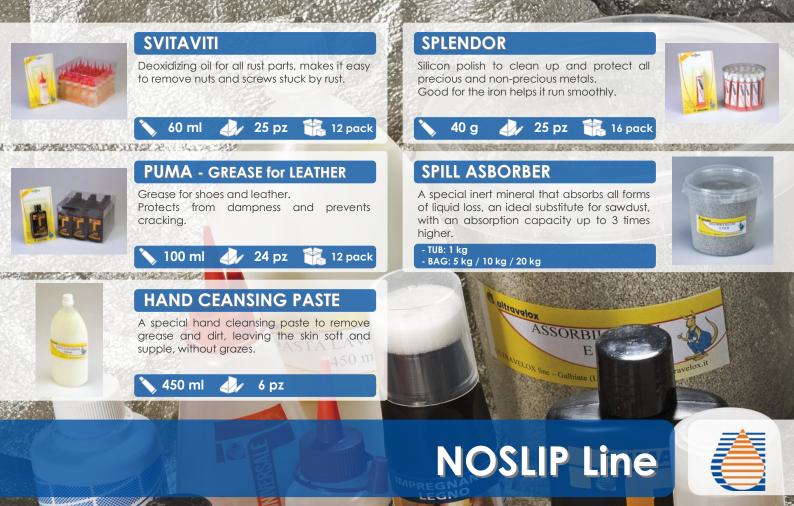

# **NOSLIP** Line

PRIVATE LABEL

otrann.

Ultravelox's chemical products are compounds that help to resolve everyday problems in the home.

They are products used to clean, maintain and repair objects in the home and are vital for all DIY fanatics.

The quality of Ultravelox's products is as high as that used by professionals and hence guarantees reliable and satisfying results. They are easy, ready to use products which comply with all European Directive requirements concerning labelling and toxicity levels, they can be used by anyone following the technical and applicative instructions provided on the pack. BATH and KITCHEN Line CLEANING HOUSE Line NOSLIP Line